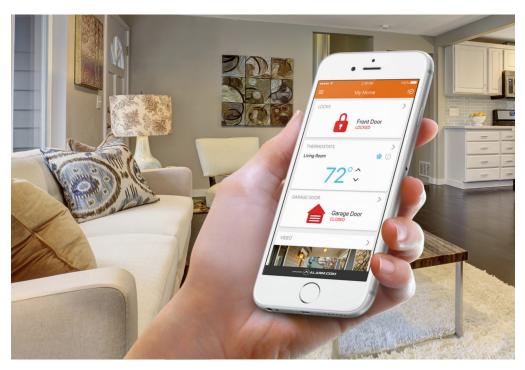

#### **ALWAYS ON AWARENESS**

Homeowners can remotely monitor and control all their connected devices, including locks, lights, garage doors, and cameras from a single app.

#### YOUR CUSTOMERS WILL BE ABLE TO:

- See who's coming in and out
- Create the perfect climate and ambiance
- Take control of energy use
- Integrate voice-controlled automation devices